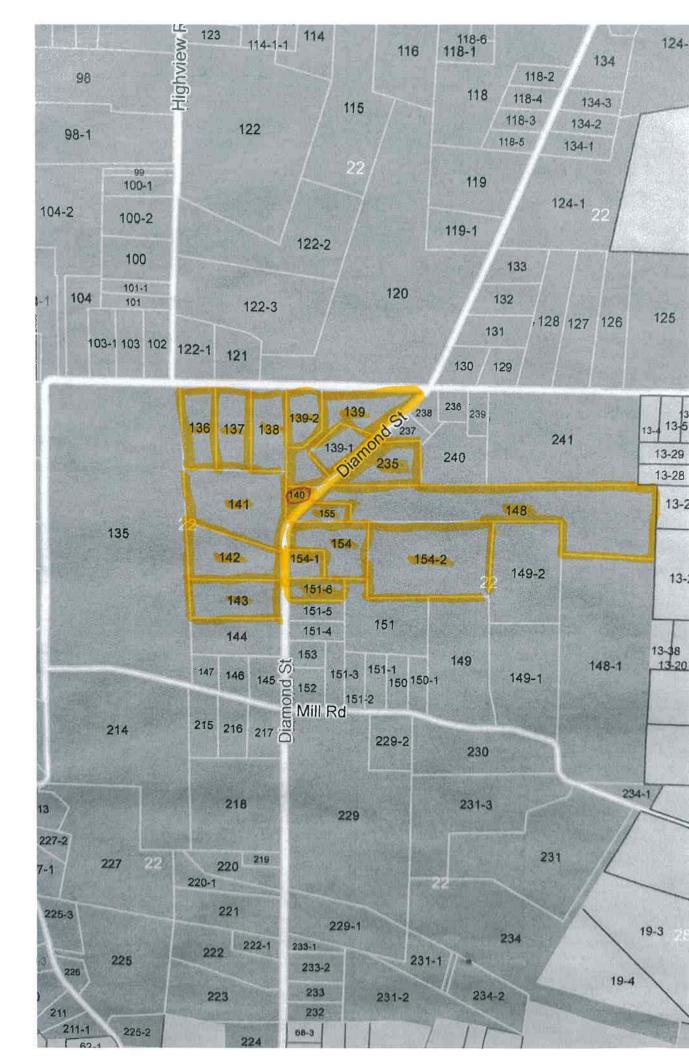

R1: 2419 DIAMOND STREET OWNADDR2: **OWNCITY: SELLERSVILLE** OWNST: PA OWNZIP: 18960 ZONE: RR LANDUSE: 1051 DEED AREA: 10.31000000 AC PARCEL NUM: 15-022-139-002 PADDR: 340 RICKERT ROAD OWNER: FOGLIA, GLENN & Rachel A, OWNADDR1: 340 RICKERT ROAD OWNADDR2: **OWNCITY: SELLERSVILLE** OWNST: PA OWNZIP: 18960 ZONE: RR LANDUSE: 1002 DEED\_AREA: 2.17000000 AC PARCEL NUM: 15-022-235 PADDR: 2325 DIAMOND STREET OWNER: HARDY, DAVID N & FLORENCE L OWNADDR1: 2325 DIAMOND STREET OWNADDR2: **OWNCITY: SELLERSVILLE** OWNST: PA OWNZIP: 18960 ZONE: RR LANDUSE: 1002 DEED AREA: 3.1600000 AC PARCEL NUM: 15-022-139 PADDR: 2306 DIAMOND STREET OWNER: HARDY, DAVID & FLORENCE L OWNADDR1: 2325 DIAMOND STREET OWNADDR2: **OWNCITY: SELLERSVILLE** 

OWNST: PA OWNZIP: 18960 ZONE: RR LANDUSE: 2133 DEED\_AREA: 5.55000000 AC



| shape | PARCEL_NUM     | PADDR  | OWNER        | OWNADDR1  | OWNADDR2                                                                                                                                                                                                                            | OWNCITY        | OWNST | OWNZIP | ZONE | LANDUSE | DEED_AREA     |
|-------|----------------|--------|--------------|-----------|-------------------------------------------------------------------------------------------------------------------------------------------------------------------------------------------------------------------------------------|----------------|-------|--------|------|---------|---------------|
| 137   | 15-022-142     | STREET | TRAVIS P. &  | STREET    |