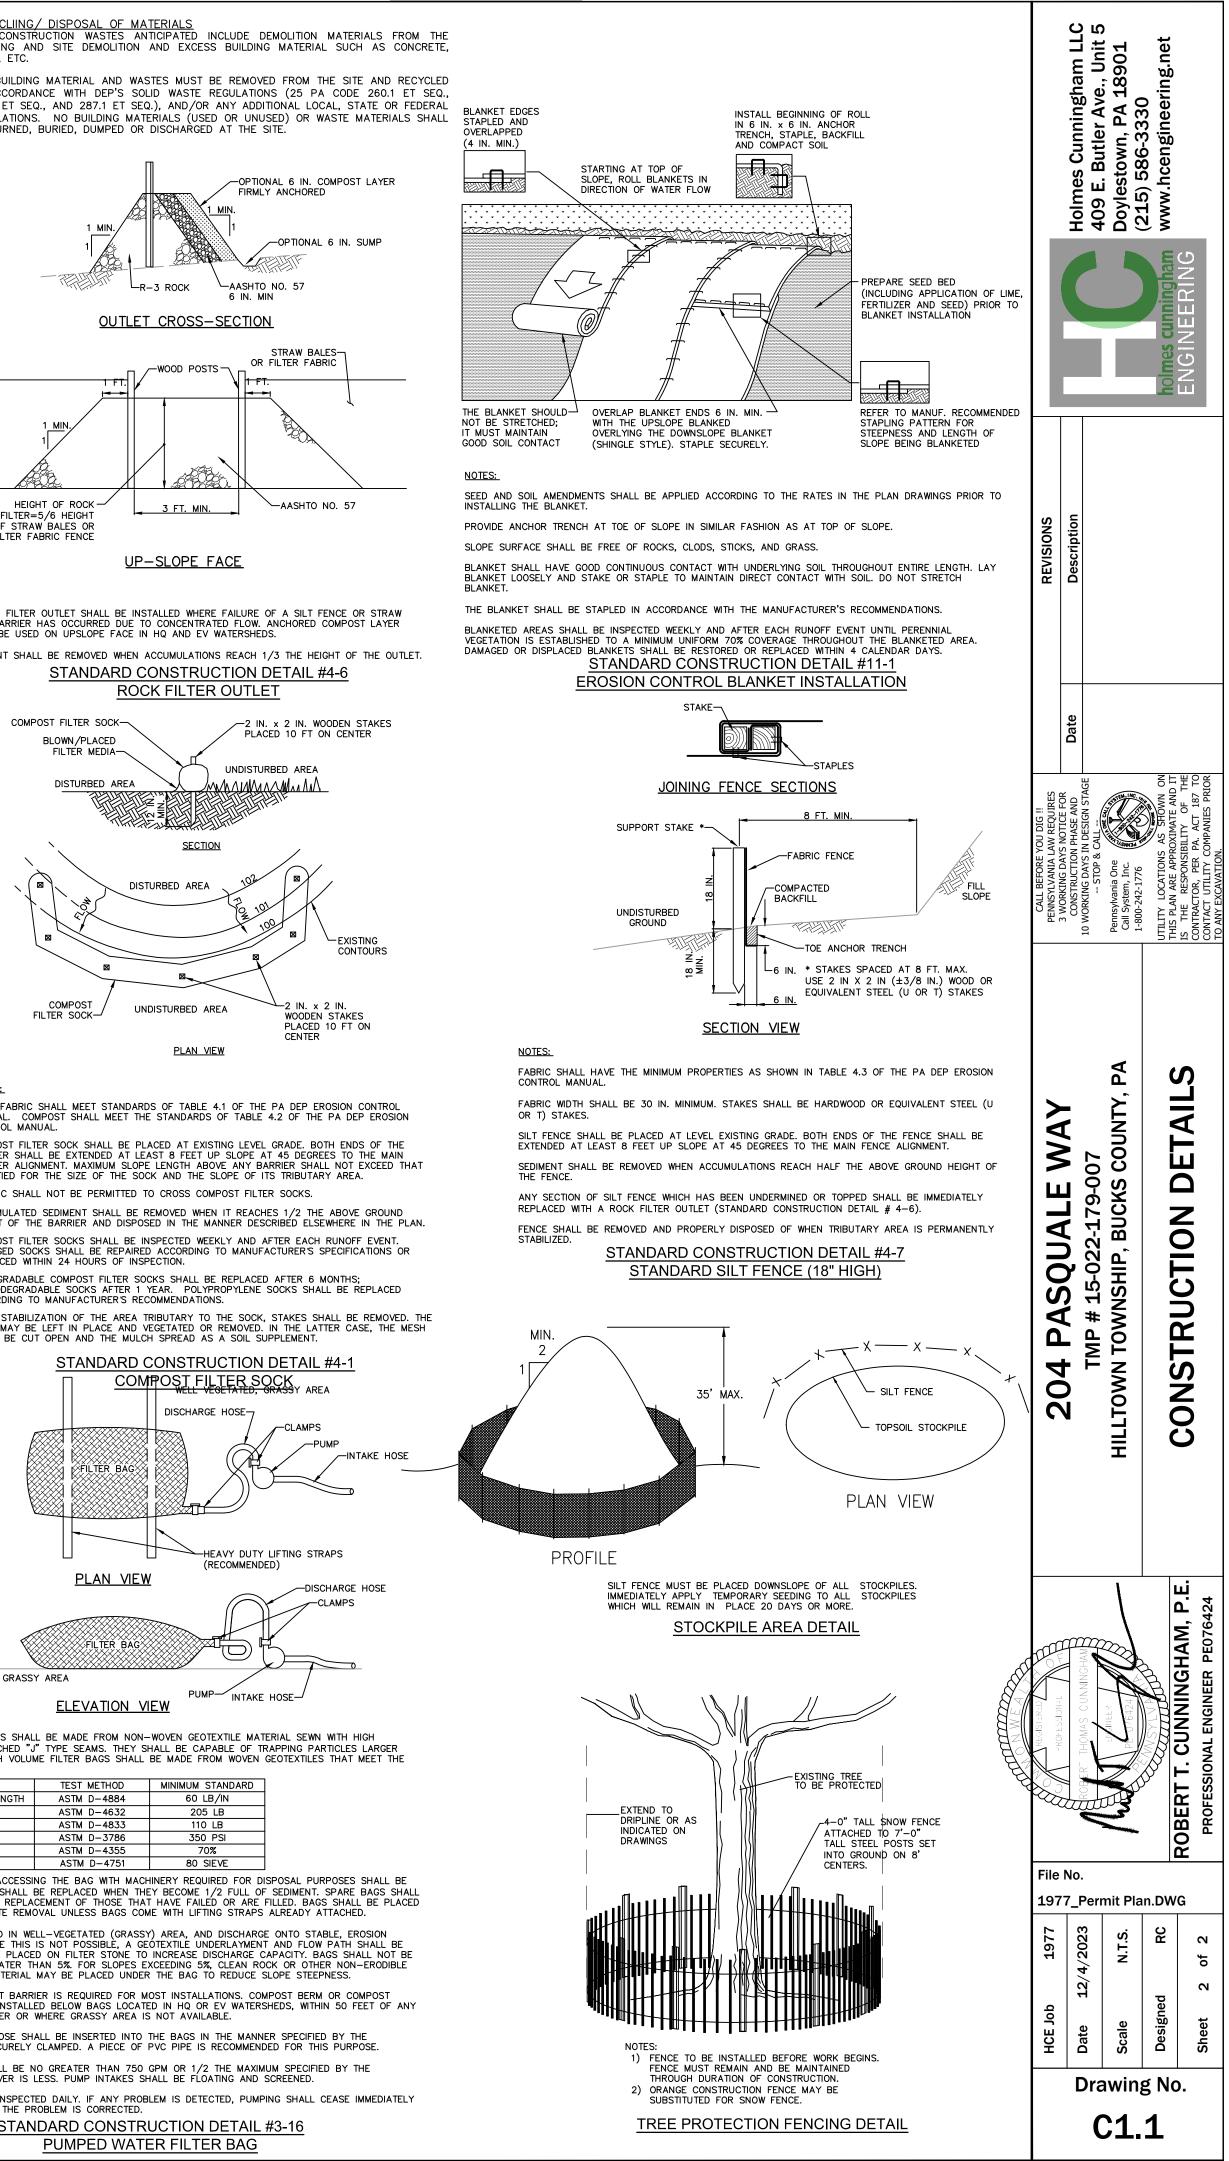

PROPER PIPE COVER AS SPECIFIED BY MANUFACTURER IS NOT OTHERWISE PROVIDED. PIPE SHALL BE SIZED APPROPRIATELY FOR SIZE OF DITCH BEING CROSSED.

AINTENANCE: ROCK CONSTRUCTION ENTRANCE THICKNESS SHALL BE CONSTANTLY MAINTAINED TO THE SPECIFIED DIMENSIONS BY ADDING ROCK. A STOCKPILE SHALL BE MAINTAINED ON SITE E. ALL SEDIMENT DEPOSITED ON PAVED ROADWAYS SHALL BE REMOVED AND RETURNED TO THE CONSTRUCTION SITE IMMEDIATELY. IF EXCESSIVE AMOUNTS OF SEDIMENT RE BEING DEPOSITED ON ROADWAY, EXTEND LENGTH OF ROCK CONSTRUCTION ENTRANCE E 50 FOOT INCREMENTS UNTIL CONDITION IS ALLEVIATED OR INSTALL WASH RACK. WASHING THE ROADWAY OR SWEEPING THE DEPOSITS INTO ROADWAY DITCHES, SEWERS, CULVERTS, OR OTHER DRAINAGE COURSES IS NOT ACCEPTABLE.

> STANDARD CONSTRUCTION DETAIL #3-1 ROCK CONSTRUCTION ENTRANCE











NOTES:

| PROPERTY                   | TEST METHOD          | MINIMUM STANDARD |
|----------------------------|----------------------|------------------|
| AVG. WIDE WIDTH STRENGTH   | ASTM D-4884          | 60 LB/IN         |
| GRAB TENSILE               | ASTM D-4632          | 205 LB           |
| PUNCTURE                   | ASTM D-4833          | 110 LB           |
| MULLEN BURST               | ASTM D-3786          | 350 PSI          |
| UV RESISTANCE              | ASTM D-4355          | 70%              |
| AOS % RETAINED             | ASTM D-4751          | 80 SIEVE         |
| A SUITABLE MEANS OF ACCESS | NG THE BAG WITH MACH |                  |

RECEIVING SURFACE WATER OR WHERE GRASSY AREA IS NOT AVAILABLE MANUFACTURER, WHICHEVER IS LESS. PUMP INTAKES SHALL BE FLOATING AND