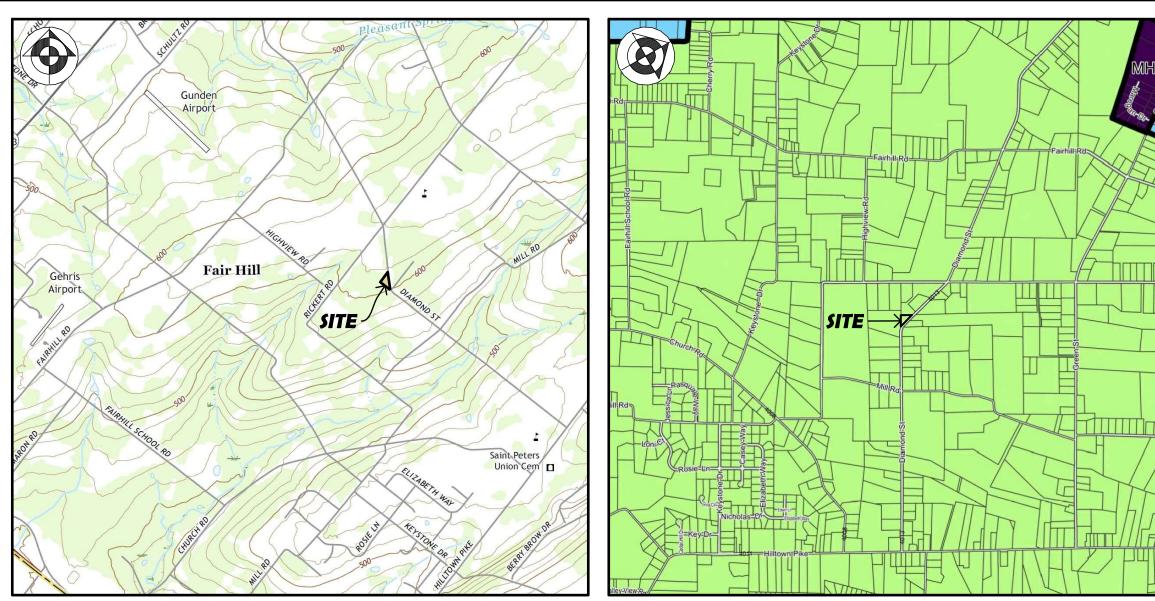

| SELLERSVILLE F | ΡA    | 18960  | RR   | 1002    | 2.17000000 AC |
| 6022  | 15-022-235     | STREET | N & FLORENCE | STREET    | an en 1949 seneral se seneral se                                                                                                                                                                | SELLERSVILLE F | ΡA    | 18960  | RR   | 1002    | 3.16000000 AC |
| 6134  | 15-022-139     | STREET | & FLORENCE L | STREET    |                                                                                                                                                                                                                                     | SELLERSVILLE F | Ϋ́Α   | 18960  | RR   | 2133    | 5.55000000 AC |



LOCATION MAP 1" = 2,000'

### MAINTENANCE OF EROSION CONTROL FACILITIES:

- A COPY OF THE APPROVED E&SC PLAN MUST BE AVAILABLE AT THE THE ROCK CONSTRUCTION ENTRANCE, SILT FENCE, COMPOST SOCK / BERM, WASTE AND IS RECOGNIZABLE AS SUCH. THE TERM DOES NOT INCLUDE MUST BE MAINTAINED PROPERLY. PLEASE SEE STANDARD DETAILS OF SHALL BE CONSIDERED TO HAVE ACHIEVED FINAL STABILIZATION WHEN IT HAS A MINIMUM UNIFORM 70% PERENNIAL VEGETATIVE COVER OR OTHER PERMANENT NON-VEGETATIVE COVER WITH A DENSITY SUFFICIENT TO RESIST ACCELERATED SURFACE EROSION
- ALL PREVENTIVE MAINTENANCE SHOULD BE PERFORMED IMMEDIATELY TO PREVENT AND ELIMINATE MAINTENANCE PROBLEMS.
- MAINTENANCE MUST INCLUDE INSPECTIONS OF ALL EROSION AND SEDIMENT DEPARTMENT'S POLICY "MANAGEMENT OF FILL" CONTROL BMPS AFTER EACH RUNOFF EVENT AND