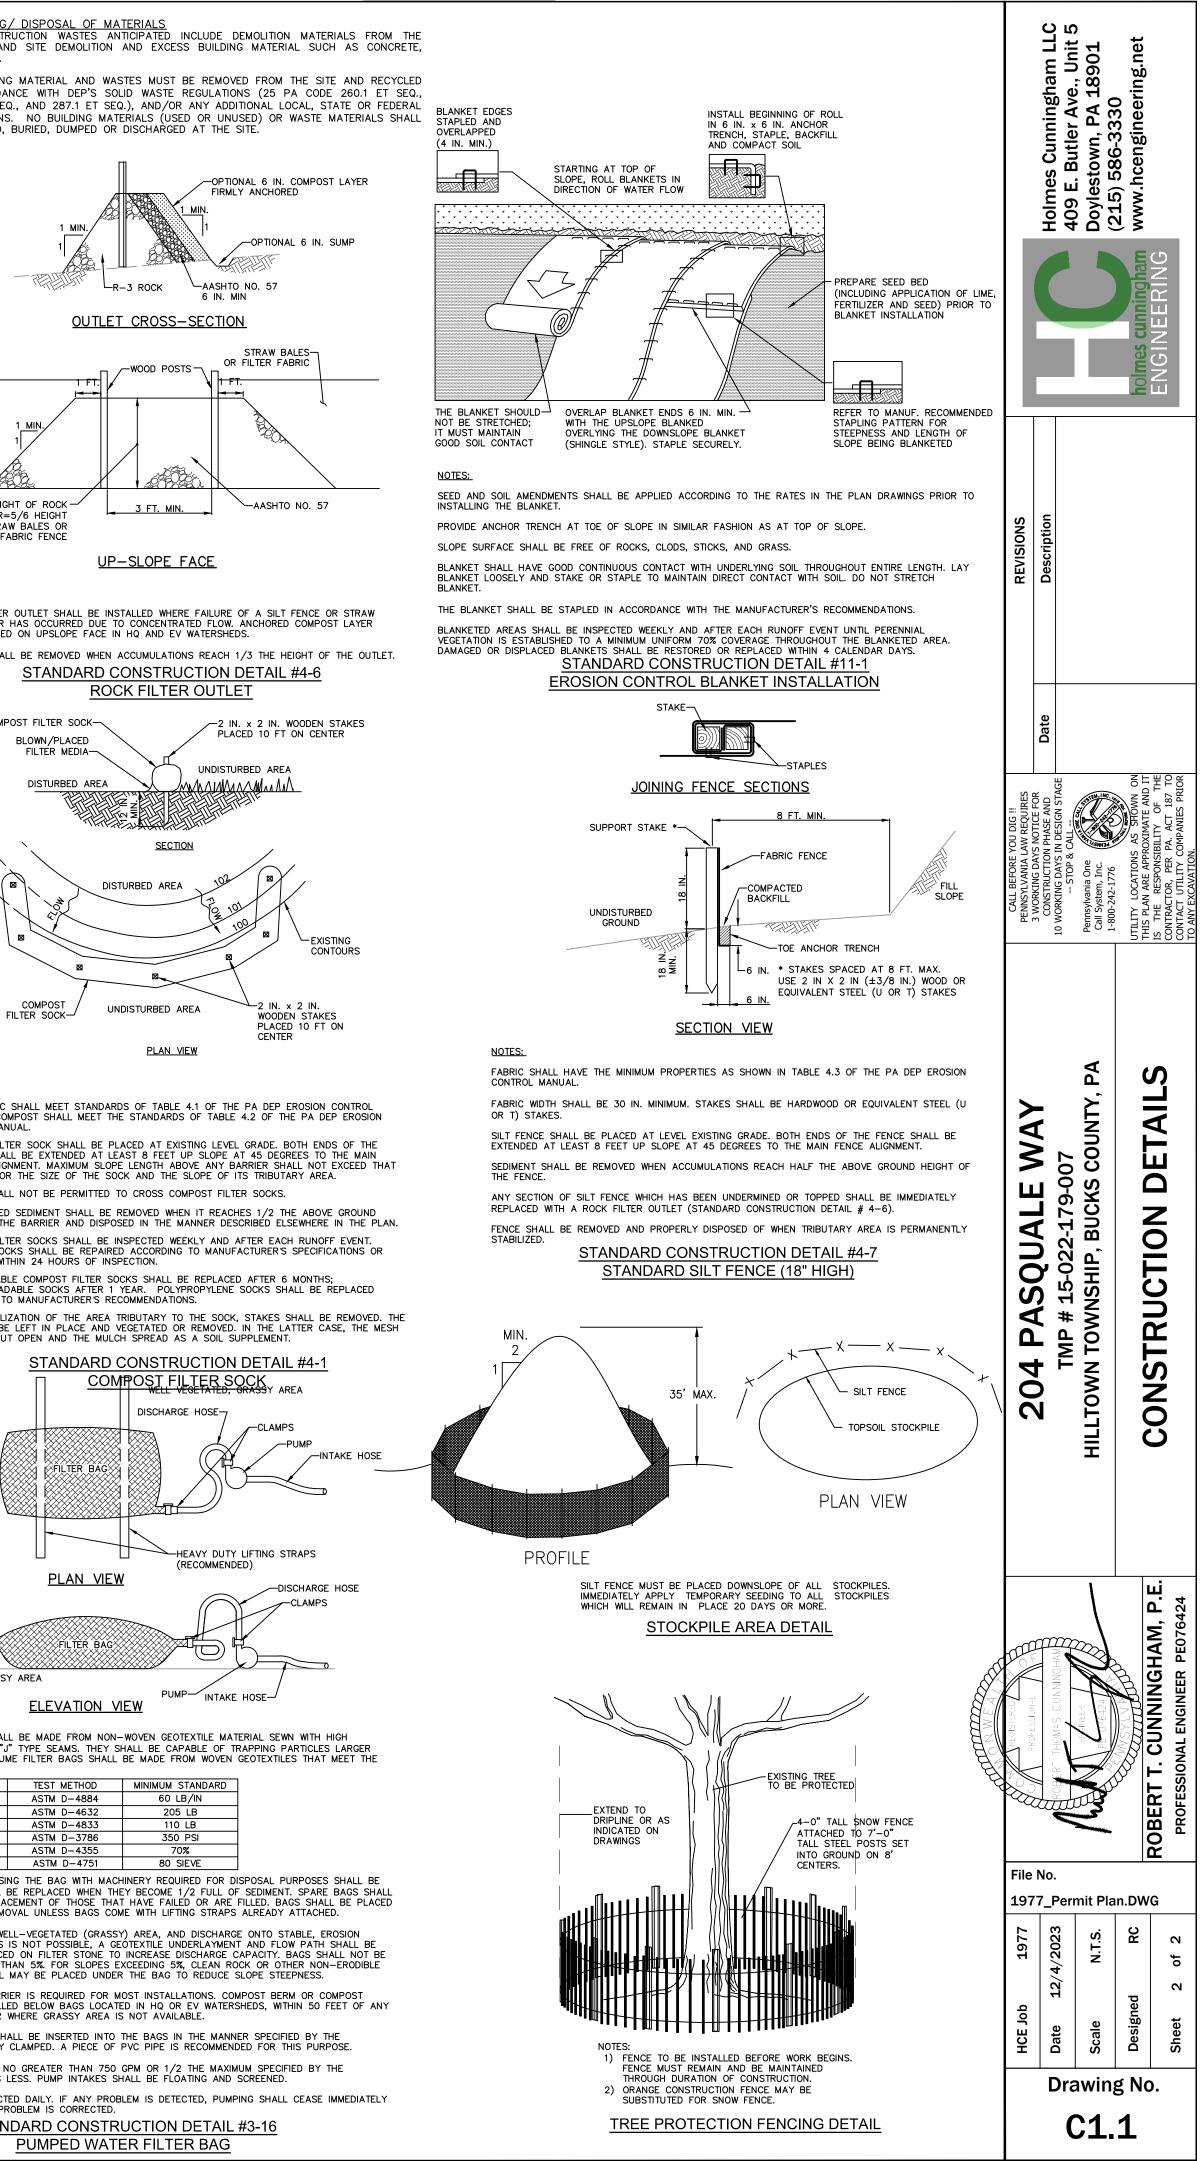

OPER PIPE COVER AS SPECIFIED BY MANUFACTURER IS NOT OTHERWISE PROVIDED. PIPE SHALL BE SIZED APPROPRIATELY FOR SIZE OF DITCH BEING CROSSED.

AINTENANCE: ROCK CONSTRUCTION ENTRANCE THICKNESS SHALL BE CONSTANTLY MAINTAINED TO THE SPECIFIED DIMENSIONS BY ADDING ROCK. A STOCKPILE SHALL BE MAINTAINED ON SITE E. ALL SEDIMENT DEPOSITED ON PAVED ROADWAYS SHALL BE REMOVED AND RETURNED TO THE CONSTRUCTION SITE IMMEDIATELY. IF EXCESSIVE AMOUNTS OF SEDIMENT RE BEING DEPOSITED ON ROADWAY, EXTEND LENGTH OF ROCK CONSTRUCTION ENTRANCE E 50 FOOT INCREMENTS UNTIL CONDITION IS ALLEVIATED OR INSTALL WASH RACK. WASHING THE ROADWAY OR SWEEPING THE DEPOSITS INTO ROADWAY DITCHES, SEWERS, CULVERTS, OR OTHER DRAINAGE COURSES IS NOT ACCEPTABLE.

> STANDARD CONSTRUCTION DETAIL #3-1 ROCK CONSTRUCTION ENTRANCE











NOTES:

| PROPERTY                   | TEST METHOD          | MINIMUM STANDARD |
|----------------------------|----------------------|------------------|
| AVG. WIDE WIDTH STRENGTH   | ASTM D-4884          | 60 LB/IN         |
| GRAB TENSILE               | ASTM D-4632          | 205 LB           |
| PUNCTURE                   | ASTM D-4833          | 110 LB           |
| MULLEN BURST               | ASTM D-3786          | 350 PSI          |
| UV RESISTANCE              | ASTM D-4355          | 70%              |
| AOS % RETAINED             | ASTM D-4751          | 80 SIEVE         |
| A SUITABLE MEANS OF ACCESS | NG THE BAG WITH MACH |                  |

RECEIVING SURFACE WATER OR WHERE GRASSY AREA IS NOT AVAILABLE MANUFACTURER, WHICHEVER IS LESS. PUMP INTAKES SHALL BE FLOATING AND SC