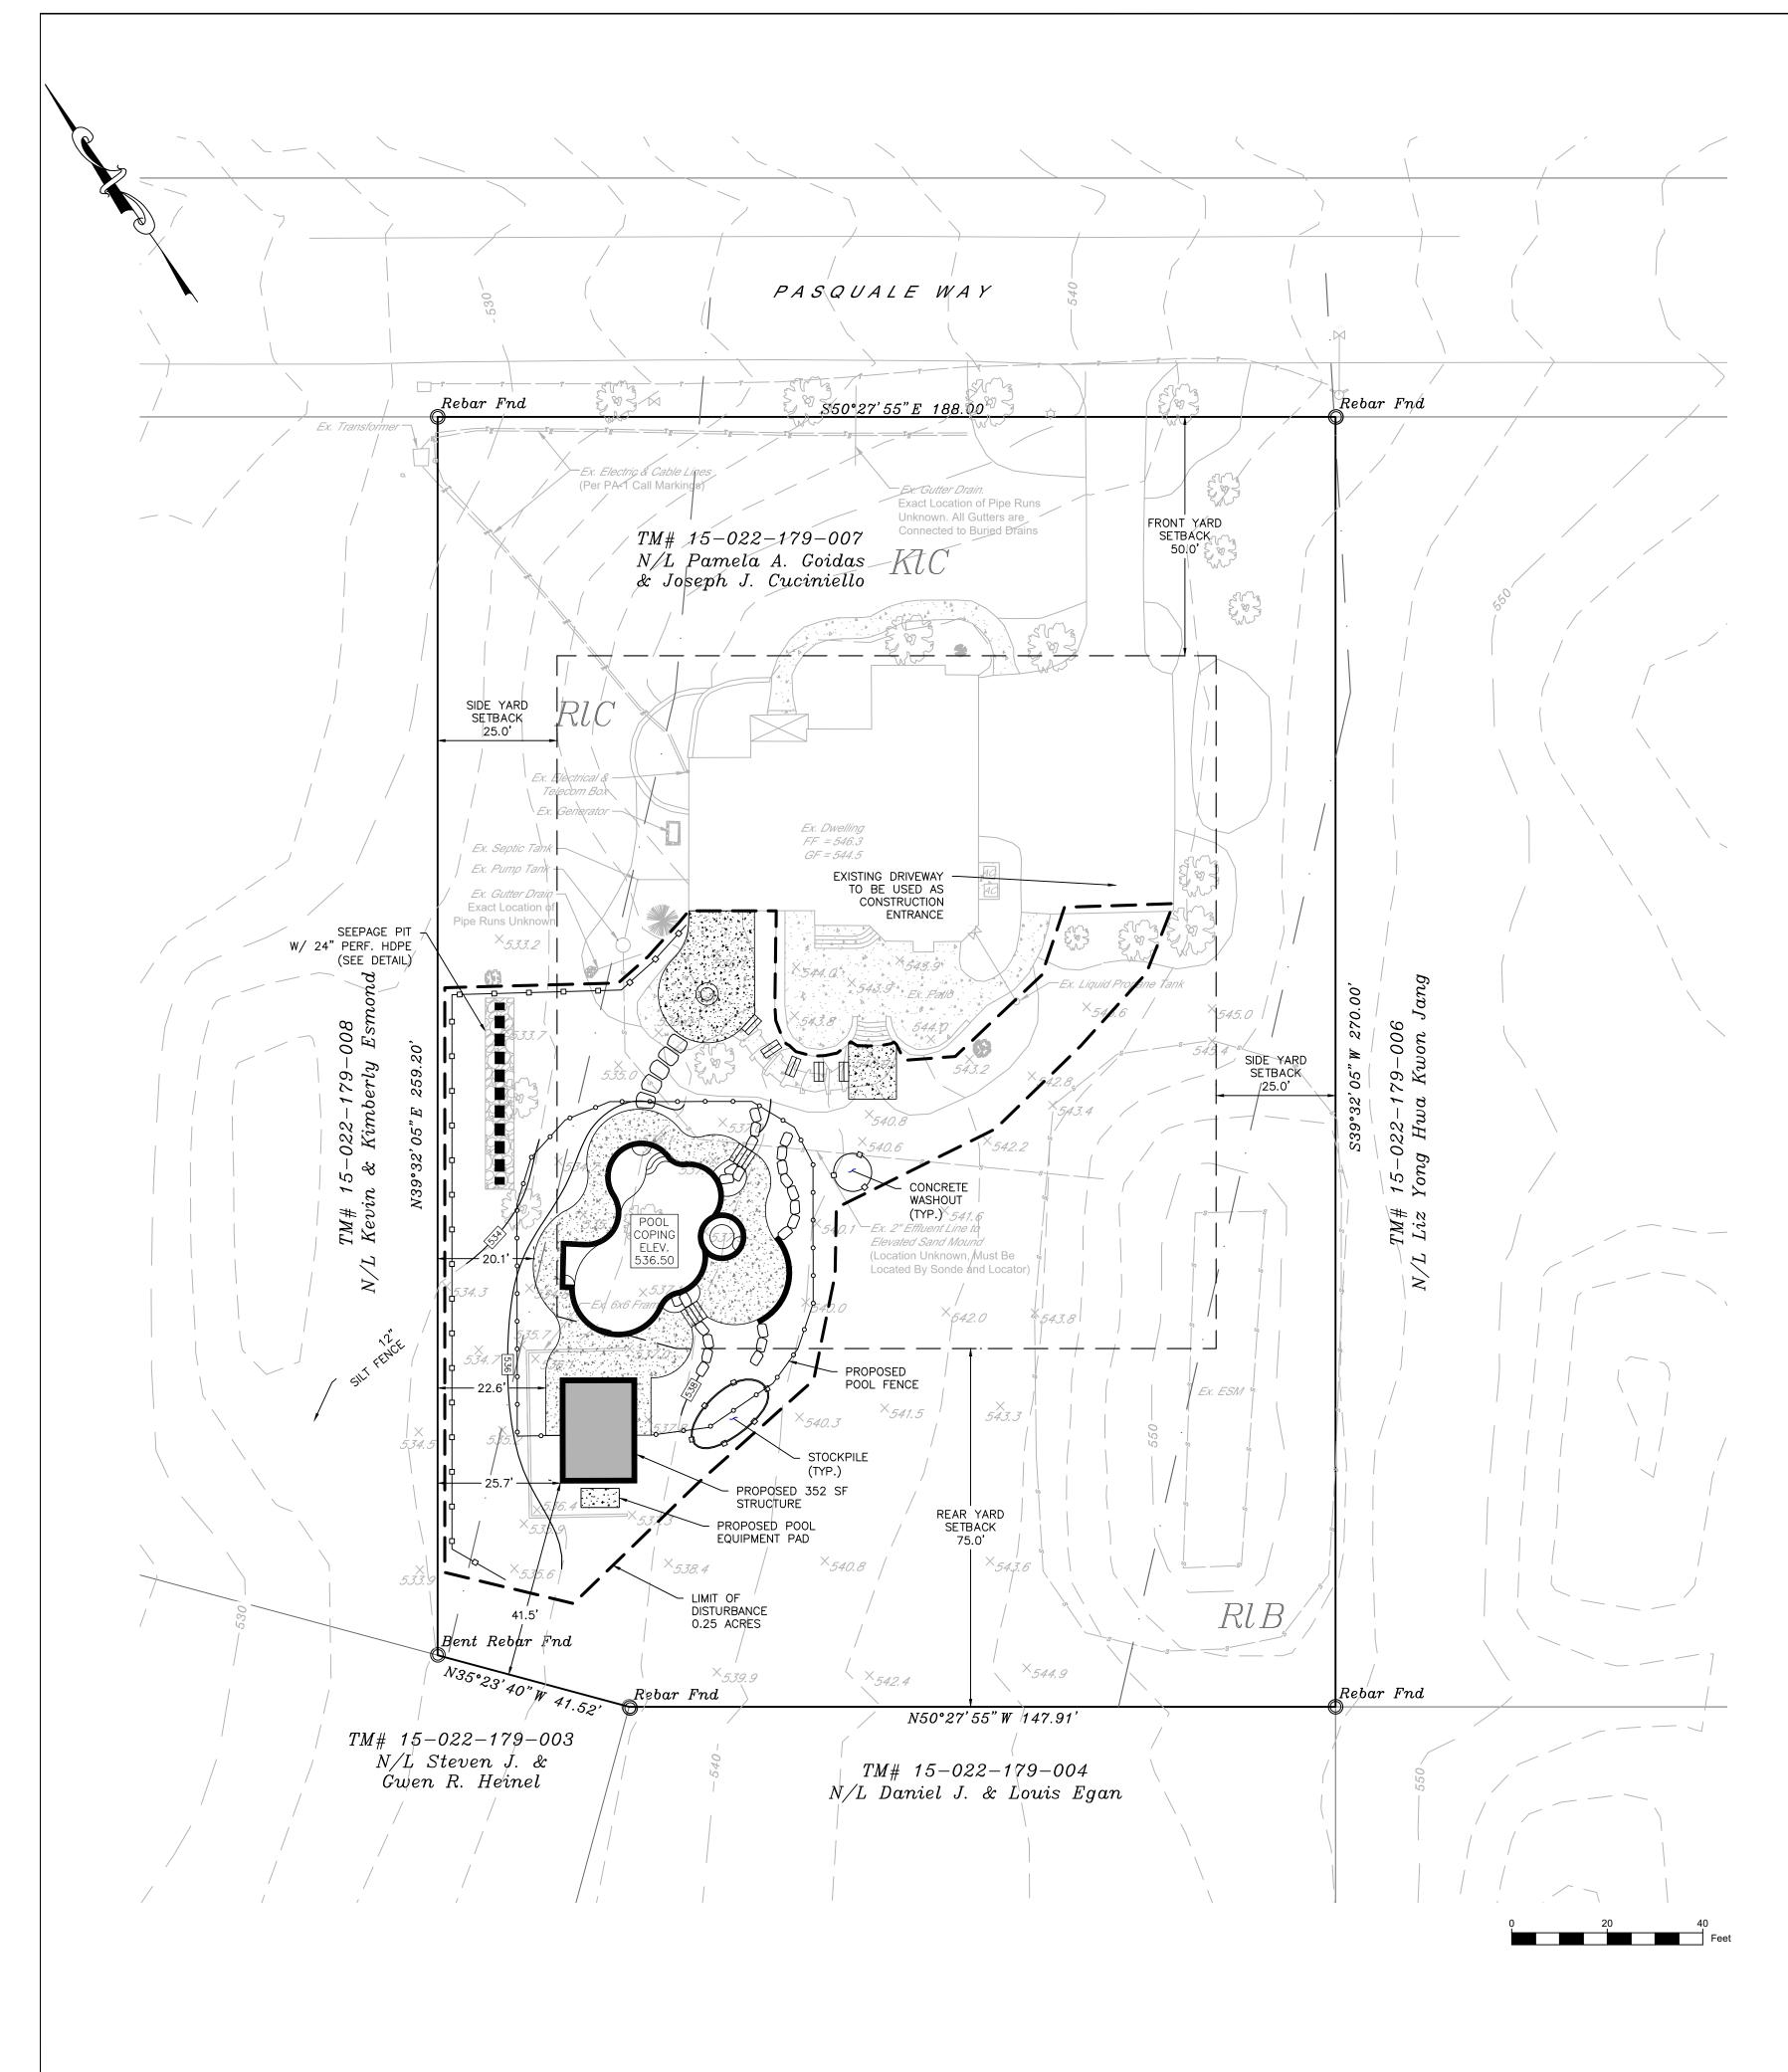

#### 4. <u>LEGAL:</u>

a) <u>Zoning Hearing Board Appeal 2023-016: Michael & Kerry Tedesco (213 Casey Way)</u> <u>Requesting Variance:</u> Solicitor Wuerstle stated the Tedesco variance application is for the increase of impervious surface for a pool. It was noted that the property is part of a development that is subject to a settlement stipulation which sets provisions/limitations for impervious coverage. Solicitor Wuerstle stated he will send correspondence to the Zoning Hearing Board Solicitor prior to the hearing so they are aware of the stipulation.