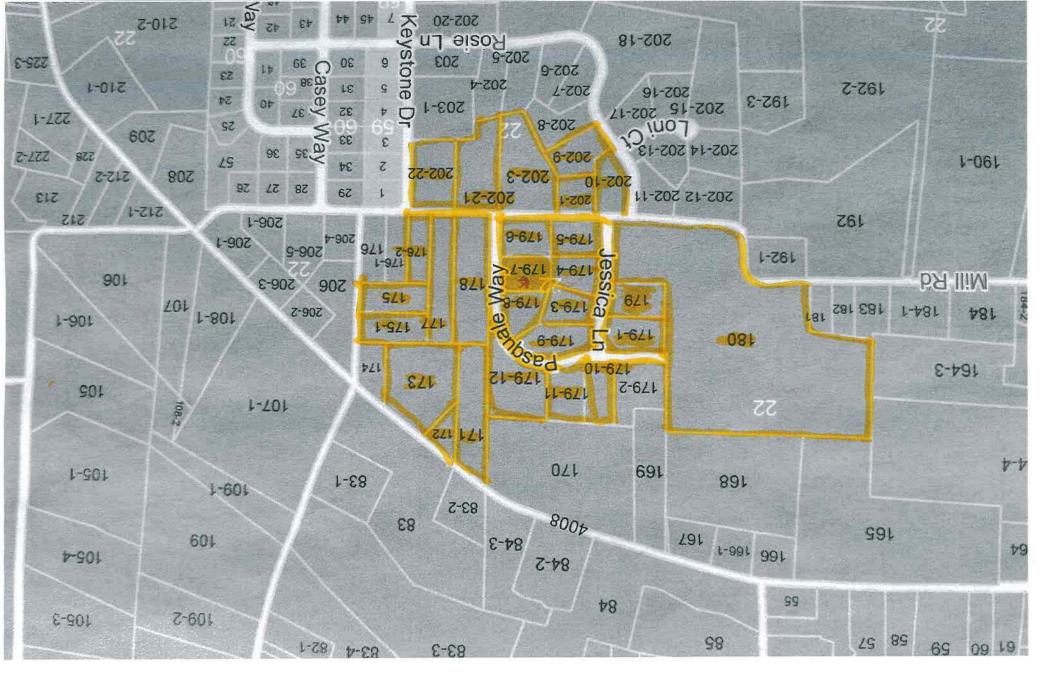

#### 4. <u>LEGAL:</u>

a) <u>Zoning Hearing Board Appeal 2023-016: Michael & Kerry Tedesco (213 Casey Way)</u> <u>Requesting Variance:</u> Solicitor Wuerstle stated the Tedesco variance application is for the increase of impervious surface for a pool. It was noted that the property is part of a development that is subject to a settlement stipulation which sets provisions/limitations for impervious coverage. Solicitor Wuerstle stated he will send correspondence to the Zoning Hearing Board Solicitor prior to the hearing so they are aware of the stipulation.