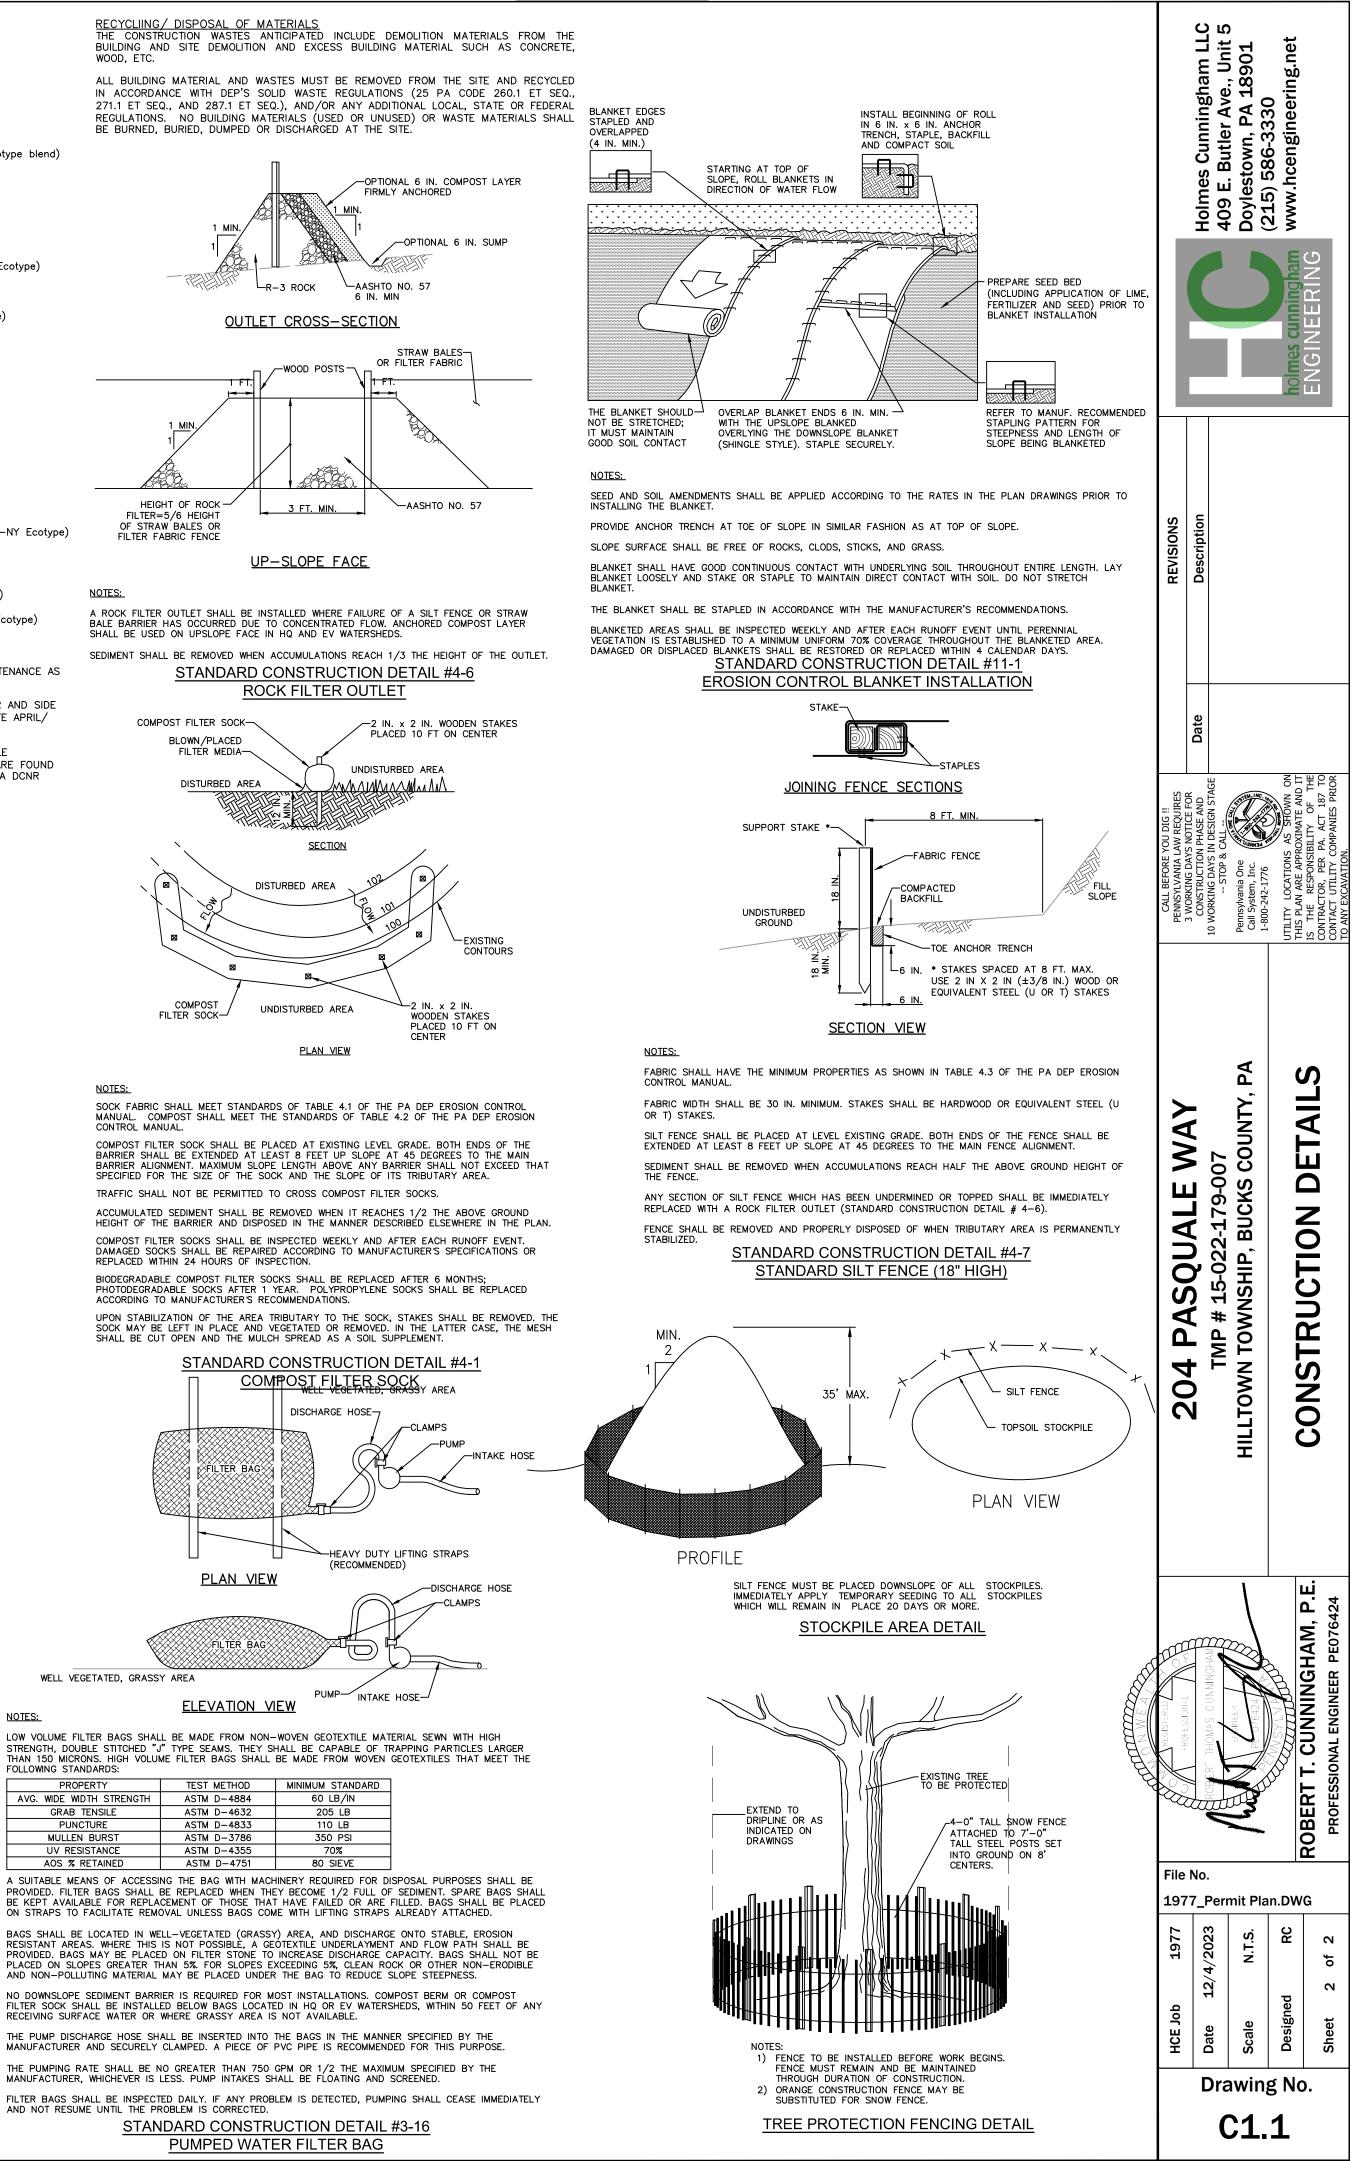

AND PROPER PIPE COVER AS SPECIFIED BY MANUFACTURER IS NOT OTHERWISE PROVIDED. PIPE SHALL BE SIZED APPROPRIATELY FOR SIZE OF DITCH BEING CROSSED.

AINTENANCE: ROCK CONSTRUCTION ENTRANCE THICKNESS SHALL BE CONSTANTLY MAINTAINED TO THE SPECIFIED DIMENSIONS BY ADDING ROCK. A STOCKPILE SHALL BE MAINTAINED ON SITE E. ALL SEDIMENT DEPOSITED ON PAVED ROADWAYS SHALL BE REMOVED AND RETURNED TO THE CONSTRUCTION SITE IMMEDIATELY. IF EXCESSIVE AMOUNTS OF SEDIMENT RE BEING DEPOSITED ON ROADWAY, EXTEND LENGTH OF ROCK CONSTRUCTION ENTRANCE E 50 FOOT INCREMENTS UNTIL CONDITION IS ALLEVIATED OR INSTALL WASH RACK. WASHING THE ROADWAY OR SWEEPING THE DEPOSITS INTO ROADWAY DITCHES, SEWERS, CULVERTS, OR OTHER DRAINAGE COURSES IS NOT ACCEPTABLE.

> STANDARD CONSTRUCTION DETAIL #3-1 ROCK CONSTRUCTION ENTRANCE











NOTES:

| PROPERTY                   | TEST METHOD          | MINIMUM STANDARD |
|----------------------------|----------------------|------------------|
| AVG. WIDE WIDTH STRENGTH   | ASTM D-4884          | 60 LB/IN         |
| GRAB TENSILE               | ASTM D-4632          | 205 LB           |
| PUNCTURE                   | ASTM D-4833          | 110 LB           |
| MULLEN BURST               | ASTM D-3786          | 350 PSI          |
| UV RESISTANCE              | ASTM D-4355          | 70%              |
| AOS % RETAINED             | ASTM D-4751          | 80 SIEVE         |
| A SUITABLE MEANS OF ACCESS | NG THE BAG WITH MACH |                  |

RECEIVING SURFACE WATER OR WHERE GRASSY AREA IS NOT AVAILABLE MANUFACTURER, WHICHEVER IS LESS. PUMP INTAKES SHALL BE FLOATING