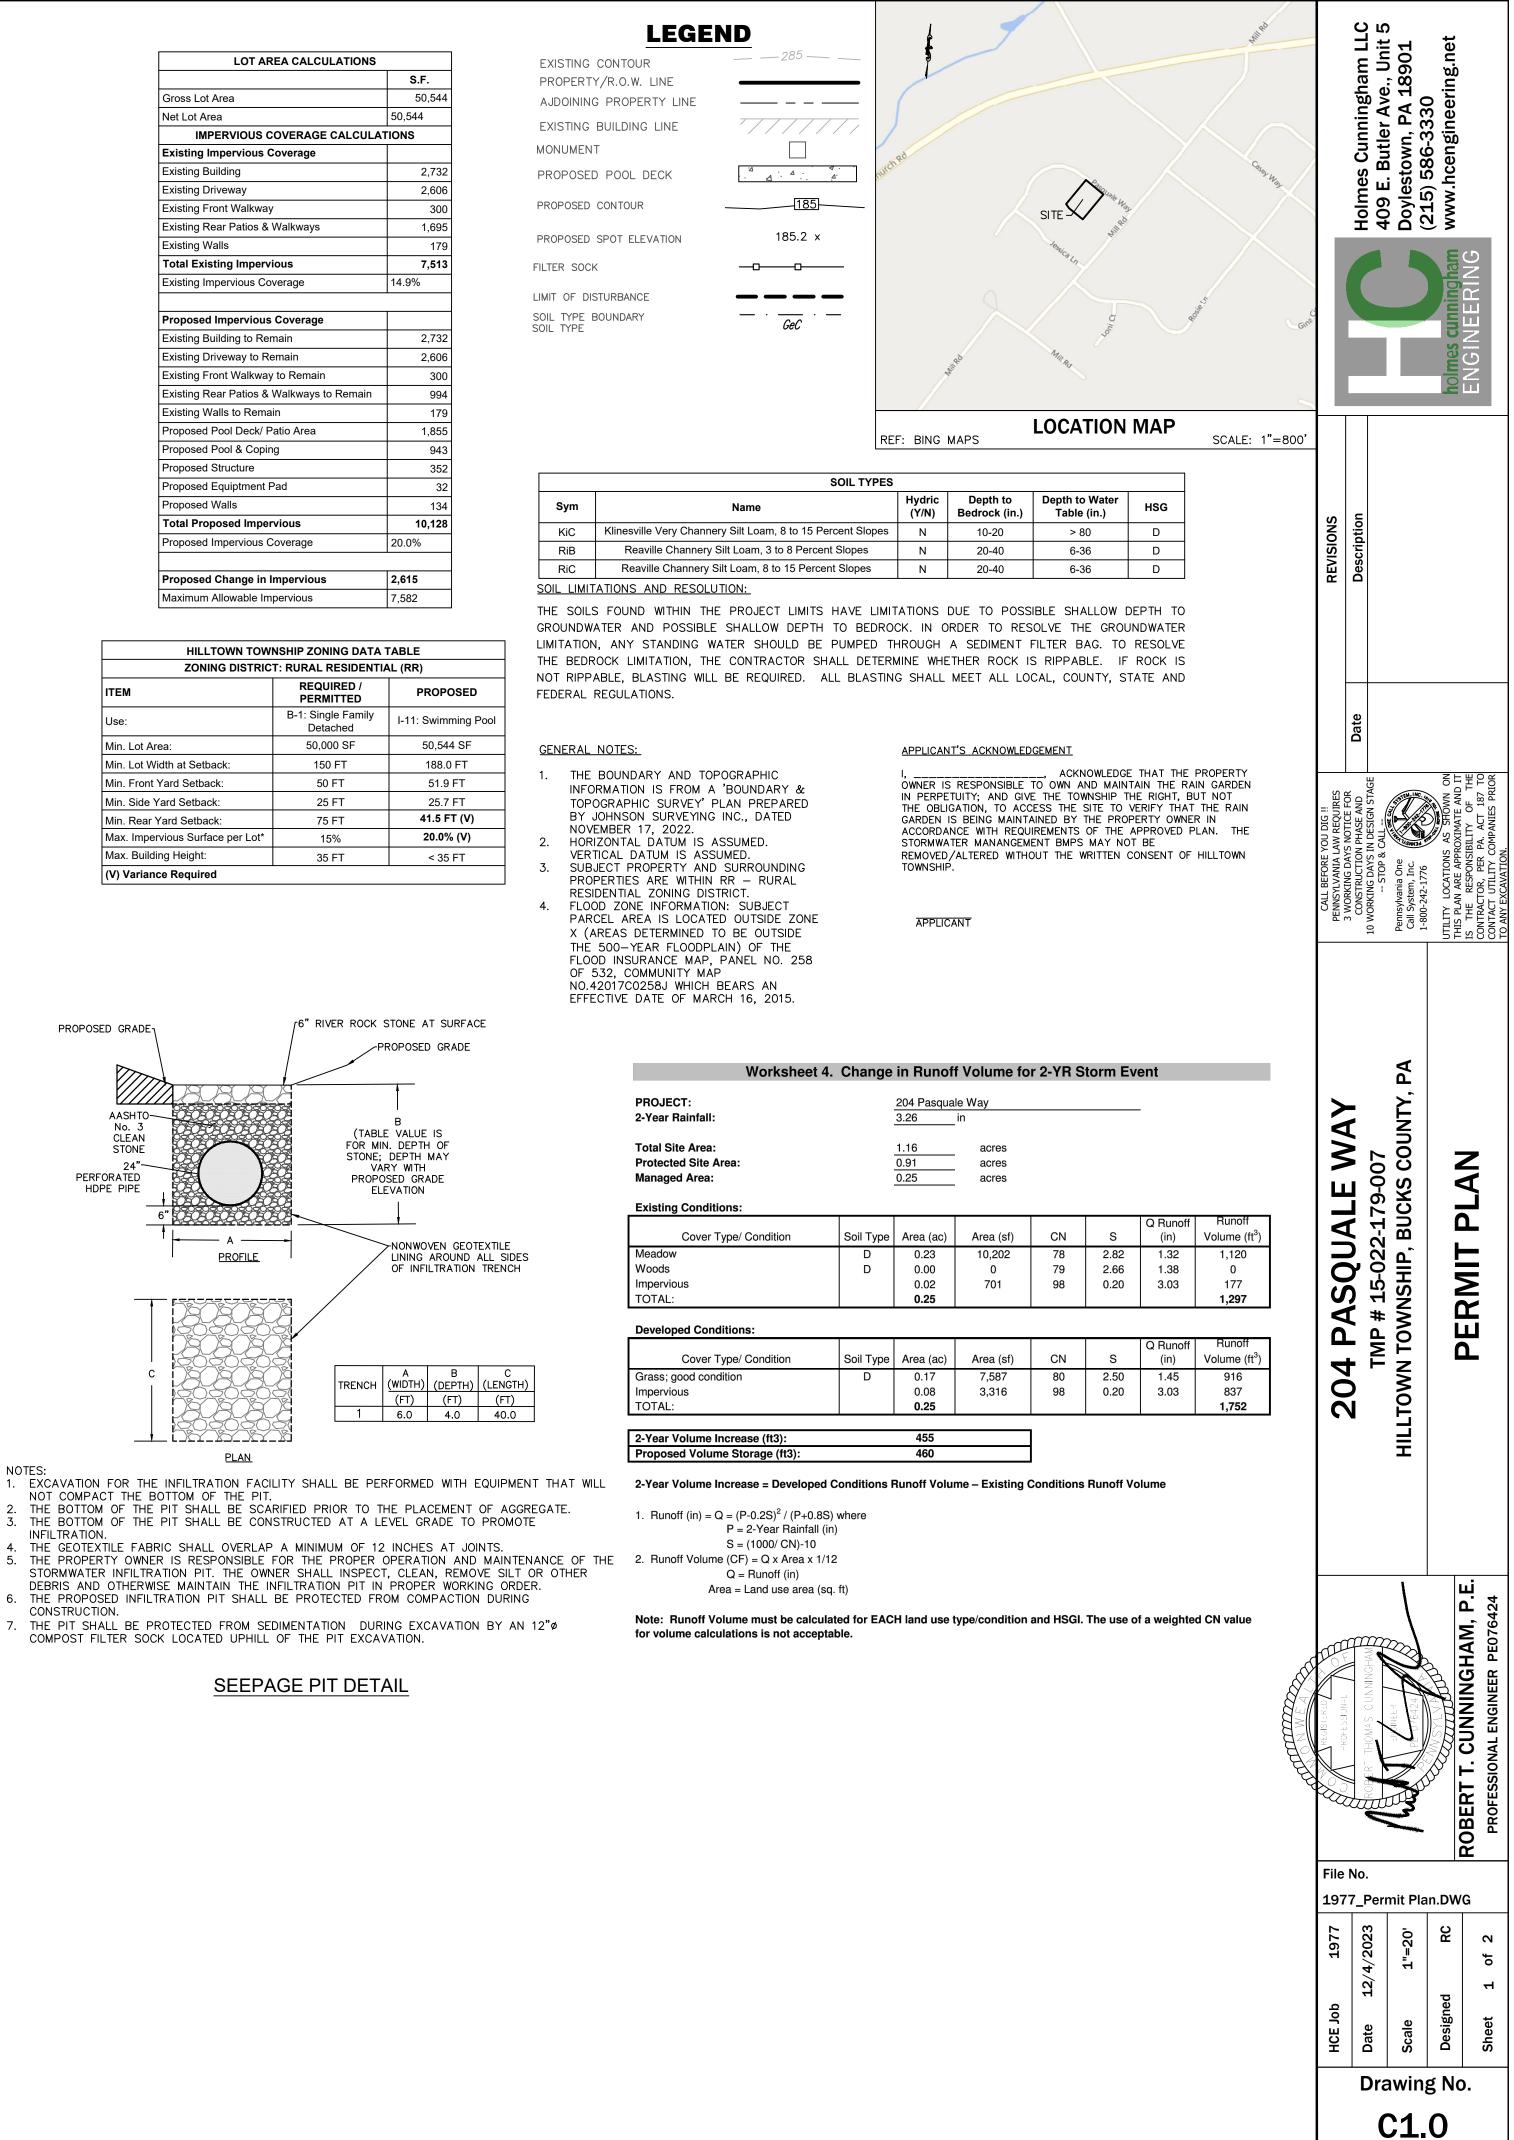

#### 4. <u>LEGAL:</u>

a) <u>Zoning Hearing Board Appeal 2023-016: Michael & Kerry Tedesco (213 Casey Way)</u> <u>Requesting Variance:</u> Solicitor Wuerstle stated the Tedesco variance application is for the increase of impervious surface for a pool. It was noted that the property is part of a development that is subject to a settlement stipulation which sets provisions/limitations for impervious coverage. Solicitor Wuerstle stated he will send correspondence to the Zoning Hearing Board Solicitor prior to the hearing so they are aware of the stipulation.